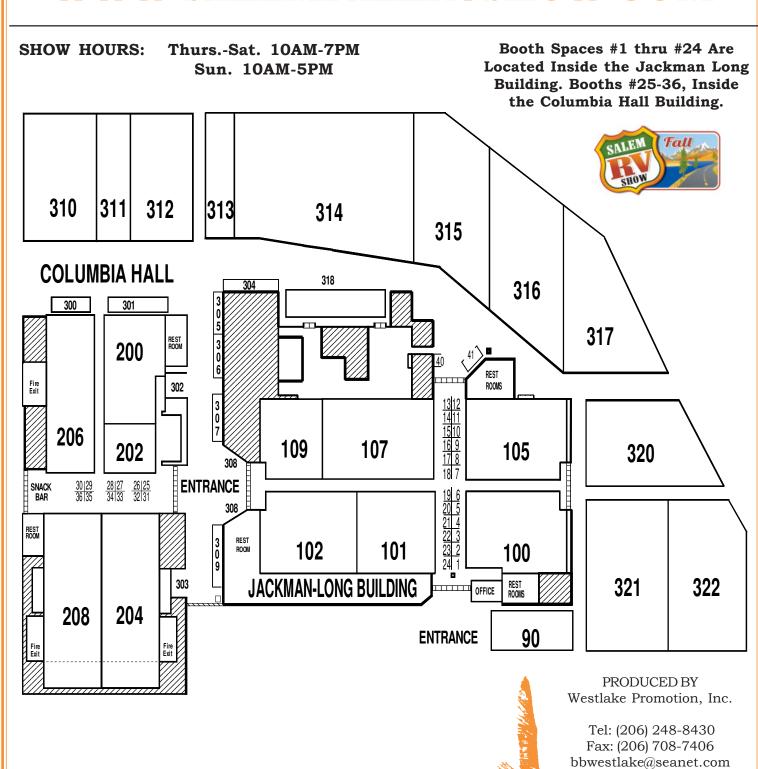

#### SHOW HOURS

Thursday 10am -7pm Friday 10am -7pm Saturday 10am -7pm Sunday 10am -5pm